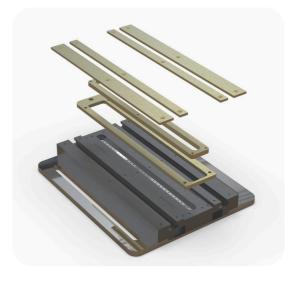

#### **Even Flow Gas Distribution**

Deliver **consistent** laminar **flow** under and around the root of your **weld in 1G, 2G, and 3G** positions with our proprietary internal diffuser.

#### **Dual Zone Gas Supply**

Control flow rates independently for large or small parts to **minimize gas waste**.

#### **T-Slot Clamping System**

Secure your weldments instantly using standard Tslot CNC table clamps. **No** adapters or **custom fixturing needed**.