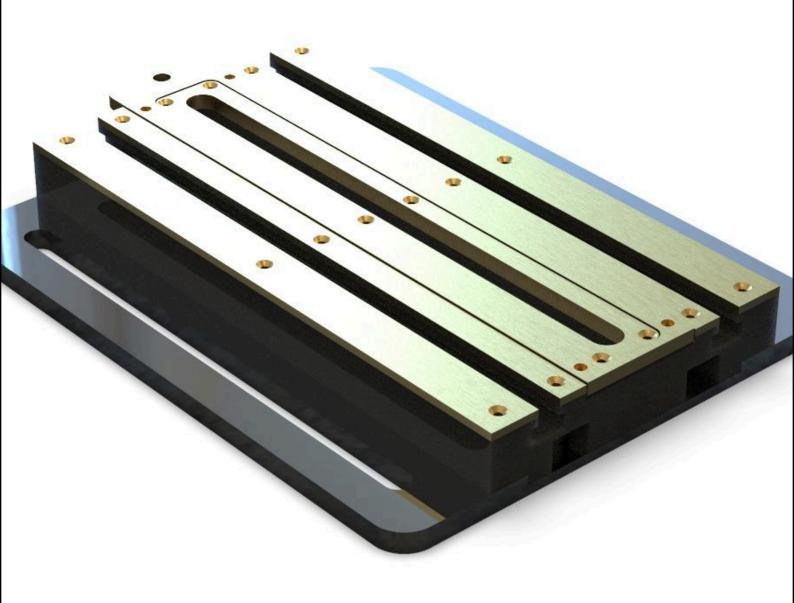

#### **Even Flow Gas Distribution**

Deliver **consistent** laminar **flow** under and around the root of your **weld in 1G, 2G, and 3G** positions with our proprietary internal diffuser.

#### **Dual Zone Gas Supply**

Control flow rates independently for large or small parts to **minimize gas waste**.

#### **T-Slot Clamping System**

Secure your weldments instantly using standard Tslot CNC table clamps. **No** adapters or **custom fixturing needed**.

#### **Springed Ground Plate**

Eliminate arc wander with a low-resistance ground connection placed close to the weld joint.